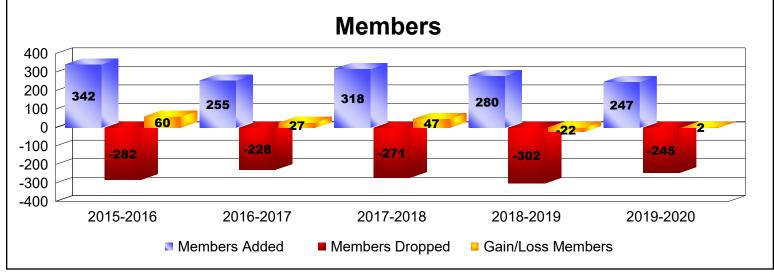

District 354 G

As of June 2020 Cumulative

| Year      | New<br>Clubs | Dropped<br>Clubs | Gain/<br>Loss<br>Clubs | New<br>Members | Charter<br>Members | Reinstate<br>Members | Transfer<br>Members | Total<br>Member<br>Added | Total<br>Members<br>Dropped | Gain/<br>Loss<br>Members |
|-----------|--------------|------------------|------------------------|----------------|--------------------|----------------------|---------------------|--------------------------|-----------------------------|--------------------------|
| 2015-2016 | 2            | -1               | 1                      | 272            | 65                 | 5                    | 0                   | 342                      | -282                        | 60                       |
| 2016-2017 | 0            | 0                | 0                      | 247            | 1                  | 7                    | 0                   | 255                      | -228                        | 27                       |
| 2017-2018 | 0            | -1               | -1                     | 309            | 0                  | 9                    | 0                   | 318                      | -271                        | 47                       |
| 2018-2019 | 0            | 0                | 0                      | 272            | 3                  | 3                    | 2                   | 280                      | -302                        | -22                      |
| 2019-2020 | 0            | -1               | -1                     | 233            | 3                  | 10                   | 1                   | 247                      | -245                        | 2                        |
| Average   | 0            | -1               | 0                      | 267            | 14                 | 7                    | 1                   | 288                      | -266                        | 23                       |