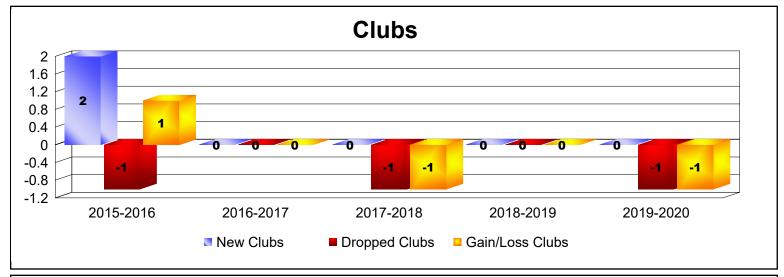

District 354 G

As of June 2020 Cumulative

| Year      | New<br>Clubs | Dropped<br>Clubs | Gain/<br>Loss<br>Clubs | New<br>Members | Charter<br>Members | Reinstate<br>Members | Transfer<br>Members | Total<br>Member<br>Added | Total<br>Members<br>Dropped | Gain/<br>Loss<br>Members |
|-----------|--------------|------------------|------------------------|----------------|--------------------|----------------------|---------------------|--------------------------|-----------------------------|--------------------------|
| 2015-2016 | 2            | -1               | 1                      | 272            | 65                 | 5                    | 0                   | 342                      | -282                        | 60                       |
| 2016-2017 | 0            | 0                | 0                      | 247            | 1                  | 7                    | 0                   | 255                      | -228                        | 27                       |
| 2017-2018 | 0            | -1               | -1                     | 309            | 0                  | 9                    | 0                   | 318                      | -271                        | 47                       |
| 2018-2019 | 0            | 0                | 0                      | 272            | 3                  | 3                    | 2                   | 280                      | -302                        | -22                      |
| 2019-2020 | 0            | -1               | -1                     | 233            | 3                  | 10                   | 1                   | 247                      | -245                        | 2                        |
| Average   | 0            | -1               | 0                      | 267            | 14                 | 7                    | 1                   | 288                      | -266                        | 23                       |